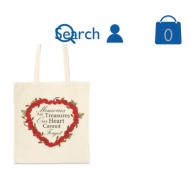

# 15% off your next purchase

**★★★★** (171)

Poppy Wreath Pin £12.99

Accessories Home Proporties & Brooches

Heart Wreath
Recycled Cotton
Tote Bag
£4.99

**Buy Now** 