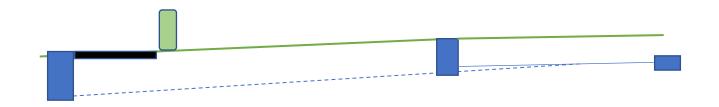

New Manhole for Bradenstoke Play Park.

The manhole is constructed with concrete base of thickness 150mm.

Silt chamber constructed using high density concrete blocks. One level below pipe level

There is a layer of blocks at pipe level and one above level . The pipes are sealed with cement mortar.

The chamber is constructed using Duct access chamber Easyliner MELXX from BP plastics

The French drain is cut into the chamber and flaunched with cement mortar. Laid in pea gravel.

Outside of the chamber is back filled with earth and a concrete surround is put in at ground level to a depth of 150mm to support the manhole cover.