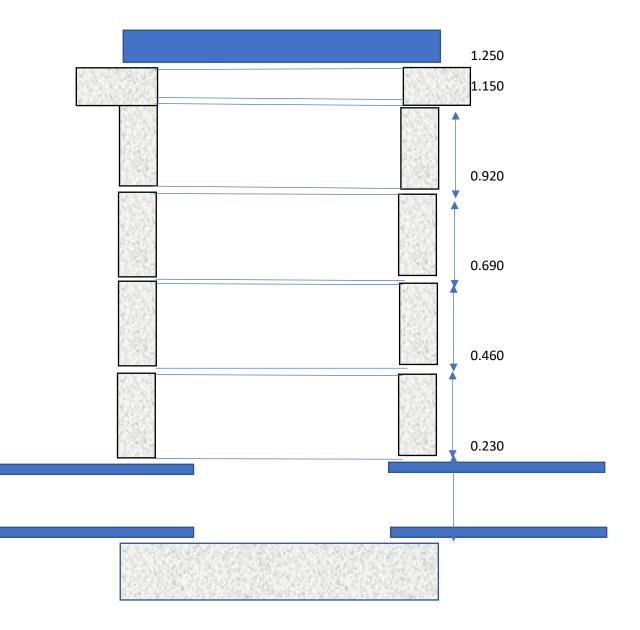

Grand Total

£432.64

Top level concrete blocks laid flat. X5

Each level 5 concrete block

5 levels = 25 blocks 440 x 215 x 100

Total blocks = 30 blocks

Materials Required

Grand total

| Concrete base 800 x 650 x 150 (166KG)                                                  |                          |                       |  |  |
|----------------------------------------------------------------------------------------|--------------------------|-----------------------|--|--|
| Cement 2 bags (50kg) (42kg)                                                            | = 2 x £4.75 (wickes) =   | £9.50                 |  |  |
| Ballast 6 bags (150kg) (124 kg)                                                        | = 6 x £2.30(wickes) =    | £13.80                |  |  |
| Blocks Standard dense block 7.3NM 440 x 215 x 100                                      | = 30 @ £1.75 at Wickes = | £52.25                |  |  |
| Mortor                                                                                 |                          |                       |  |  |
| Cement 3bags                                                                           | = 3 X £4.75 (wickes) =   | £ 14.25               |  |  |
| Sand 15 bags                                                                           | = 15 x £2.00 (wickes)    | £30.00                |  |  |
| Manhole cover 600 x 450 Clark-Drain Manhole Cover and Frame Ductile Iron 450mm x 600mm |                          |                       |  |  |
| 854105                                                                                 | =                        | £99. (Travis Perkins) |  |  |
| Total                                                                                  |                          | £218                  |  |  |
|                                                                                        |                          |                       |  |  |
| French Drain                                                                           |                          |                       |  |  |
| 150mm x 6M perforated pipe                                                             | =4 x £22.68              | £90.72                |  |  |
| 150mm pipe couplers                                                                    | =4 x £3.08               | £9.24                 |  |  |
| 150mm seals                                                                            | =8 x £2                  | £16.00                |  |  |
| Crate                                                                                  | = 1 x £31.05             | £31.05                |  |  |
| Membrane 10m x 1 m                                                                     | =1 x £21.59              | £21.59                |  |  |
| Total                                                                                  |                          | £168.60               |  |  |
|                                                                                        |                          |                       |  |  |
|                                                                                        |                          |                       |  |  |