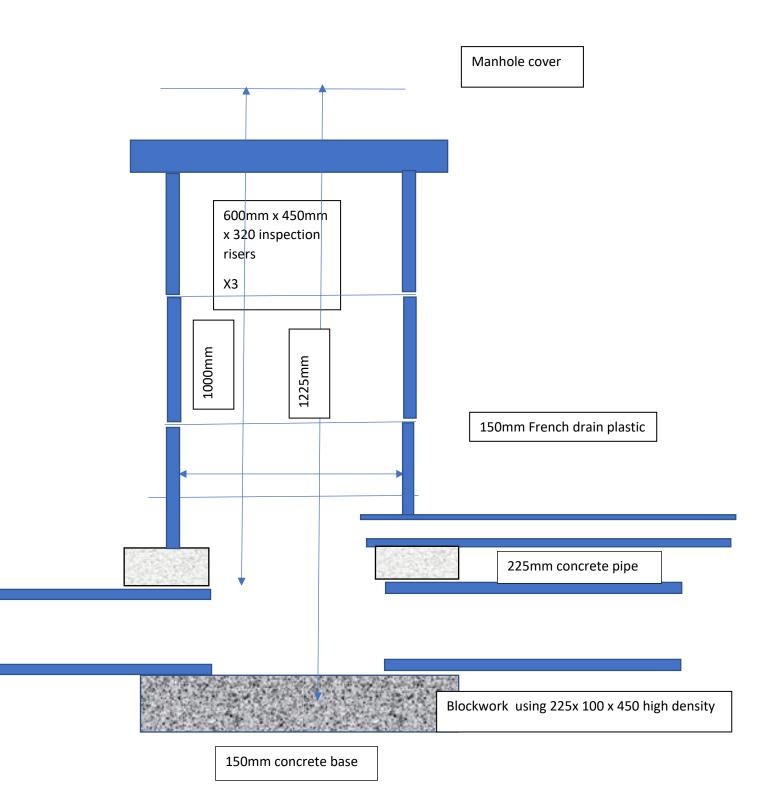

New Manhole for Bradenstoke Play Park.

The manhole is constructed with concrete base of thickness 150mm.

Silt chamber constructed using high density concrete blocks. One level below pipe level

There is a layer of blocks at pipe level and one above level . The pipes are sealed with cement mortar.

The chamber is constructed using Duct access chamber Easyliner MELXX from BP plastics

The French drain is cut into the chamber and flaunched with cement mortar. Laid in pea gravel.

Outside of the chamber is back filled with earth and a concrete surround is put in at ground level to a depth of 150mm to support the manhole cover.

The manhole cover has a reducer to 350mm to limit access.

Costings

| Concrete base 800 x 650 x 150 (166KG)             |                                 |         |
|---------------------------------------------------|---------------------------------|---------|
| Cement 2 bags (50kg) (42kg)                       | = 2 x £4.75 (wickes) =          | £9.50   |
| Ballast 6 bags (150kg) (124 kg)                   | = 6 x £2.30(wickes) =           | £13.80  |
| Blocks Standard dense block 7.3NM 440 x 215 x 100 | = 5 @ £1.75 at Wickes =         | £8.75   |
| Mortar                                            |                                 |         |
| Cement 1bags                                      | = 3 X £4.75 (wickes) =          | £ 4.75  |
| Sand 4 bags                                       | = 4 x £2.00 (wickes)            | £8.00   |
| Duct Access Easy Liner                            | = 3 x £22.68(BP Plastics)£68.04 |         |
| Manhole to fit above liner                        | =(BP Plastics)                  | £151.20 |
| Total                                             |                                 | £264.04 |
|                                                   |                                 |         |
| French Drain                                      |                                 |         |
| 150mm x 6M perforated pipe                        | =4 x £22.68                     | £90.72  |
| 150mm pipe couplers                               | =4 x £3.08                      | £9.24   |
| 150mm seals                                       | =8 x £2                         | £16.00  |
| Crate                                             | = 1 x £31.05                    | £31.05  |
| Membrane 10m x 1 m                                | =1 x £21.59                     | £21.59  |
| Total                                             |                                 | £168.60 |
|                                                   |                                 |         |