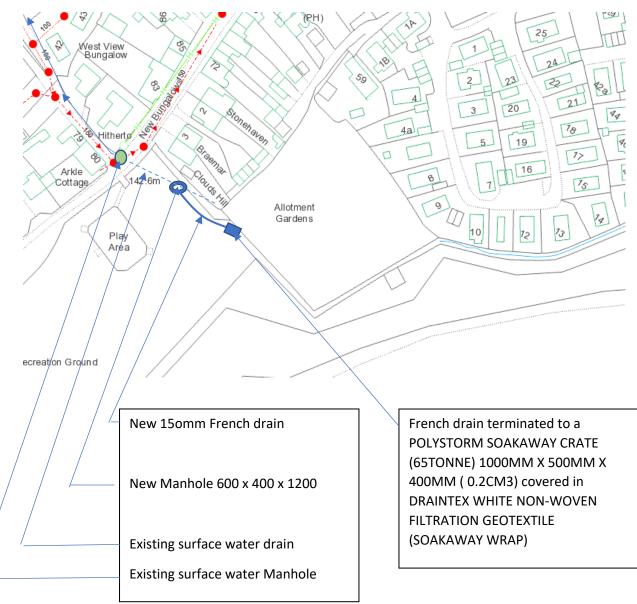

## New manhole for Bradenstoke Playpark

| Existing manhole. Road. Hedge. | New manhole | Soakaway |
|--------------------------------|-------------|----------|
|                                |             | Crate    |