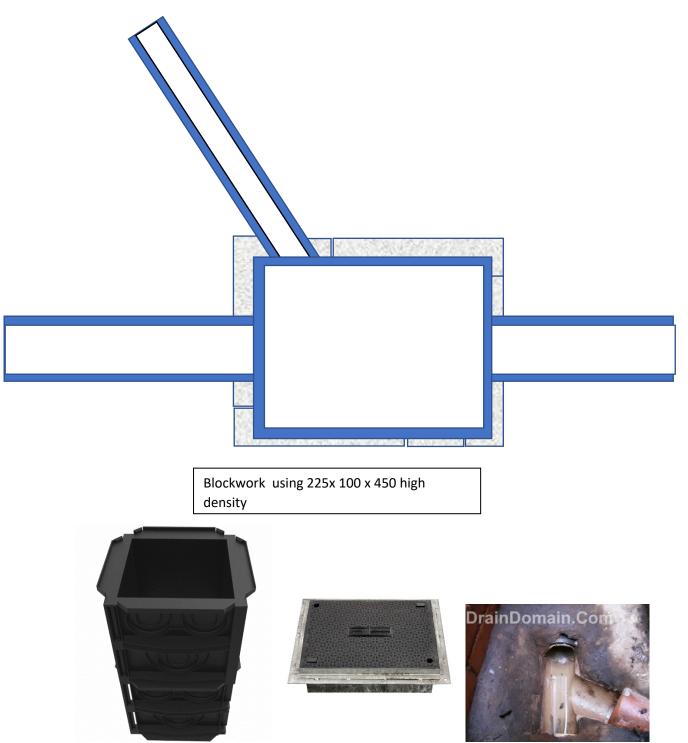

New Manhole for Bradenstoke Play Park.

The manhole is constructed with concrete base of thickness 150mm.

Silt chamber constructed using high density concrete blocks. One level below pipe level

There is a layer of blocks at pipe level and one above level . The pipes are sealed with cement mortar.

The chamber is constructed using Duct access chamber Easyliner MELXX from BP plastics

The French drain is cut into the chamber and flaunched with cement mortar. Laid in pea gravel.

Outside of the chamber is back filled with earth and a concrete surround is put in at ground level to a depth of 150mm to support the manhole cover.

The manhole cover has a reducer to 350mm to limit access.

Costings

| Concrete base 800 x 650 x 150 (166KG)             |                                 |         |
|---------------------------------------------------|---------------------------------|---------|
| Cement 2 bags (50kg) (42kg)                       | = 2 x £4.75 (wickes) =          | £9.50   |
| Ballast 6 bags (150kg) (124 kg)                   | = 6 x £2.30(wickes) =           | £13.80  |
| Blocks Standard dense block 7.3NM 440 x 215 x 100 | = 5 @ £1.75 at Wickes =         | £8.75   |
| Mortar                                            |                                 |         |
| Cement 1bags                                      | = 3 X £4.75 (wickes) =          | £ 4.75  |
| Sand 4 bags                                       | = 4 x £2.00 (wickes)            | £8.00   |
| Duct Access Easy Liner                            | = 3 x £22.68(BP Plastics)£68.04 |         |
| Manhole to fit above liner                        | =(BP Plastics)                  | £151.20 |
| Total                                             |                                 | £264.04 |
|                                                   |                                 |         |
| French Drain                                      |                                 |         |
| 150mm x 6M perforated pipe                        | =4 x £22.68                     | £90.72  |
| 150mm pipe couplers                               | =4 x £3.08                      | £9.24   |
| 150mm seals                                       | =8 x £2                         | £16.00  |
| Crate                                             | = 1 x £31.05                    | £31.05  |
| Membrane 10m x 1 m                                | =1 x £21.59                     | £21.59  |
| Total                                             |                                 | £168.60 |
|                                                   |                                 |         |