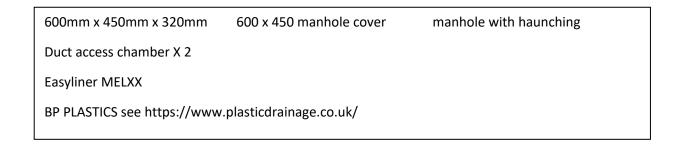

The chamber is constructed using Duct access chamber Easyliner MELXX from BP plastics

The French drain is cut into the chamber and flaunched with cement mortar. Laid in pea gravel.

Outside of the chamber is back filled with earth and a concrete surround is put in at ground level to a depth of 150mm to support the manhole cover.

The manhole cover has a reducer to 350mm to limit access.

Costings

| Concrete base 800 x 650 x 150 (166KG)             |                                 |         |
|---------------------------------------------------|---------------------------------|---------|
| Cement 2 bags (50kg) (42kg)                       | = 2 x £4.75 (wickes) =          | £9.50   |
| Ballast 6 bags (150kg) (124 kg)                   | = 6 x £2.30(wickes) =           | £13.80  |
| Blocks Standard dense block 7.3NM 440 x 215 x 100 | = 5 @ £1.75 at Wickes =         | £8.75   |
| Mortar                                            |                                 |         |
| Cement 1bags                                      | = 3 X £4.75 (wickes) =          | £ 4.75  |
| Sand 4 bags                                       | = 4 x £2.00 (wickes)            | £8.00   |
| Duct Access Easy Liner                            | = 3 x £22.68(BP Plastics)£68.04 |         |
| Manhole to fit above liner                        | =(BP Plastics)                  | £151.20 |
| Total                                             |                                 | £264.04 |
|                                                   |                                 |         |
| French Drain                                      |                                 |         |
| 150mm x 6M perforated pipe                        | =4 x £22.68                     | £90.72  |
| 150mm pipe couplers                               | =4 x £3.08                      | £9.24   |
| 150mm seals                                       | =8 x £2                         | £16.00  |
| Crate                                             | = 1 x £31.05                    | £31.05  |
| Membrane 10m x 1 m                                | =1 x £21.59                     | £21.59  |
| Total                                             |                                 | £168.60 |
|                                                   |                                 |         |

| Concrete base 800 x 650 x 150 (166KG)                                                  |                          |                       |  |  |
|----------------------------------------------------------------------------------------|--------------------------|-----------------------|--|--|
| Cement 2 bags (50kg) (42kg)                                                            | = 2 x £4.75 (wickes) =   | £9.50                 |  |  |
| Ballast 6 bags (150kg) (124 kg)                                                        | = 6 x £2.30(wickes) =    | £13.80                |  |  |
| Blocks Standard dense block 7.3NM 440 x 215 x 100                                      | = 30 @ £1.75 at Wickes = | £52.25                |  |  |
| Mortor                                                                                 |                          |                       |  |  |
| Cement 3bags                                                                           | = 3 X £4.75 (wickes) =   | £ 14.25               |  |  |
| Sand 15 bags                                                                           | = 15 x £2.00 (wickes)    | £30.00                |  |  |
| Manhole cover 600 x 450 Clark-Drain Manhole Cover and Frame Ductile Iron 450mm x 600mm |                          |                       |  |  |
| 854105                                                                                 | =                        | £99. (Travis Perkins) |  |  |
| Total                                                                                  |                          | £218                  |  |  |
|                                                                                        |                          |                       |  |  |
| French Drain                                                                           |                          |                       |  |  |
| 150mm x 6M perforated pipe                                                             | =4 x £22.68              | £90.72                |  |  |
| 150mm pipe couplers                                                                    | =4 x £3.08               | £9.24                 |  |  |
| 150mm seals                                                                            | =8 x £2                  | £16.00                |  |  |
| Crate                                                                                  | = 1 x £31.05             | £31.05                |  |  |
| Membrane 10m x 1 m                                                                     | =1 x £21.59              | £21.59                |  |  |
| Total                                                                                  |                          | £168.60               |  |  |
|                                                                                        |                          |                       |  |  |
|                                                                                        |                          |                       |  |  |