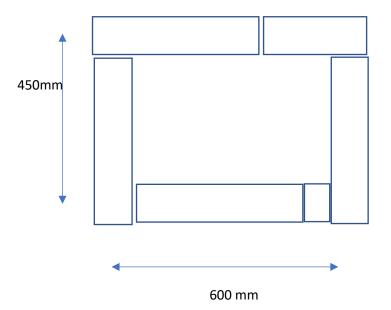

| Concrete base 800 x 650 x 150 (166KG)                                                  |                          |                       |  |  |
|----------------------------------------------------------------------------------------|--------------------------|-----------------------|--|--|
| Cement 2 bags (50kg) (42kg)                                                            | = 2 x £4.75 (wickes) =   | £9.50                 |  |  |
| Ballast 6 bags (150kg) (124 kg)                                                        | = 6 x £2.30(wickes) =    | £13.80                |  |  |
| Blocks Standard dense block 7.3NM 440 x 215 x 100                                      | = 30 @ £1.75 at Wickes = | £52.25                |  |  |
| Mortor                                                                                 |                          |                       |  |  |
| Cement 3bags                                                                           | = 3 X £4.75 (wickes) =   | £ 14.25               |  |  |
| Sand 15 bags                                                                           | = 15 x £2.00 (wickes)    | £30.00                |  |  |
| Manhole cover 600 x 450 Clark-Drain Manhole Cover and Frame Ductile Iron 450mm x 600mm |                          |                       |  |  |
| 854105                                                                                 | =                        | £99. (Travis Perkins) |  |  |
| Total                                                                                  |                          | £218                  |  |  |
|                                                                                        |                          |                       |  |  |
| French Drain                                                                           |                          |                       |  |  |
| 150mm x 6M perforated pipe                                                             | =4 x £22.68              | £90.72                |  |  |
| 150mm pipe couplers                                                                    | =4 x £3.08               | £9.24                 |  |  |
| 150mm seals                                                                            | =8 x £2                  | £16.00                |  |  |
| Crate                                                                                  | = 1 x £31.05             | £31.05                |  |  |
| Membrane 10m x 1 m                                                                     | =1 x £21.59              | £21.59                |  |  |
| Total                                                                                  |                          | £168.60               |  |  |
|                                                                                        |                          |                       |  |  |
|                                                                                        |                          |                       |  |  |