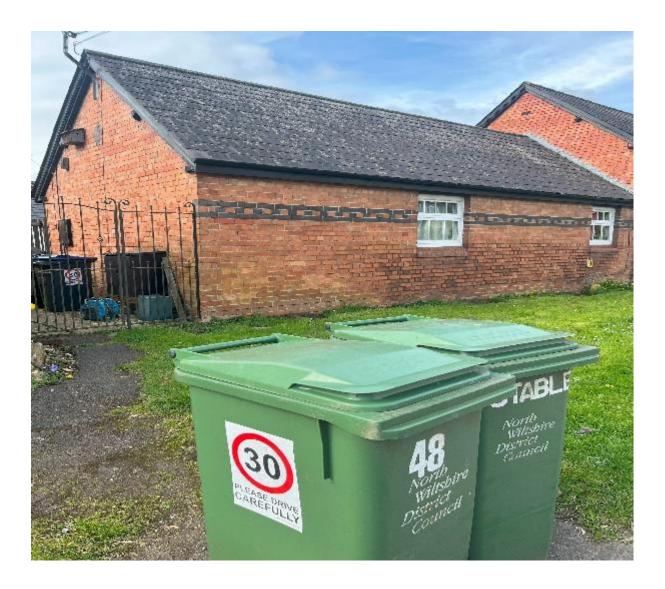

Space 2. Just before the turning to Church Farm Mews - between Church Farm and The Stables there is a space which we feel would be most suitable and again would be set well back from the road.

These properties are owned by Rev. Jonathan Beach and Mrs S Beach and they live at Church Farm.

## Space 2

https://w3w.co/caller.science.limelight