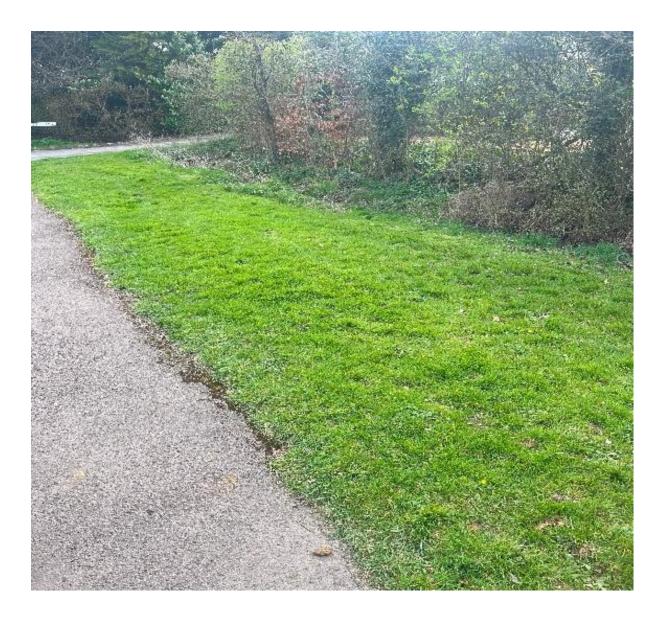

## Locations for additional Benches on Calne Road

Space 1. Walking down Calne Road - Just before you would turn into Hocketts Close there is a level space set well back from the road and, shielded from the three houses by a hedge, with the pavement and then another grass verge between the proposed site and busy A3102.

## Space 1

https://w3w.co/bookshop.poster.topmost