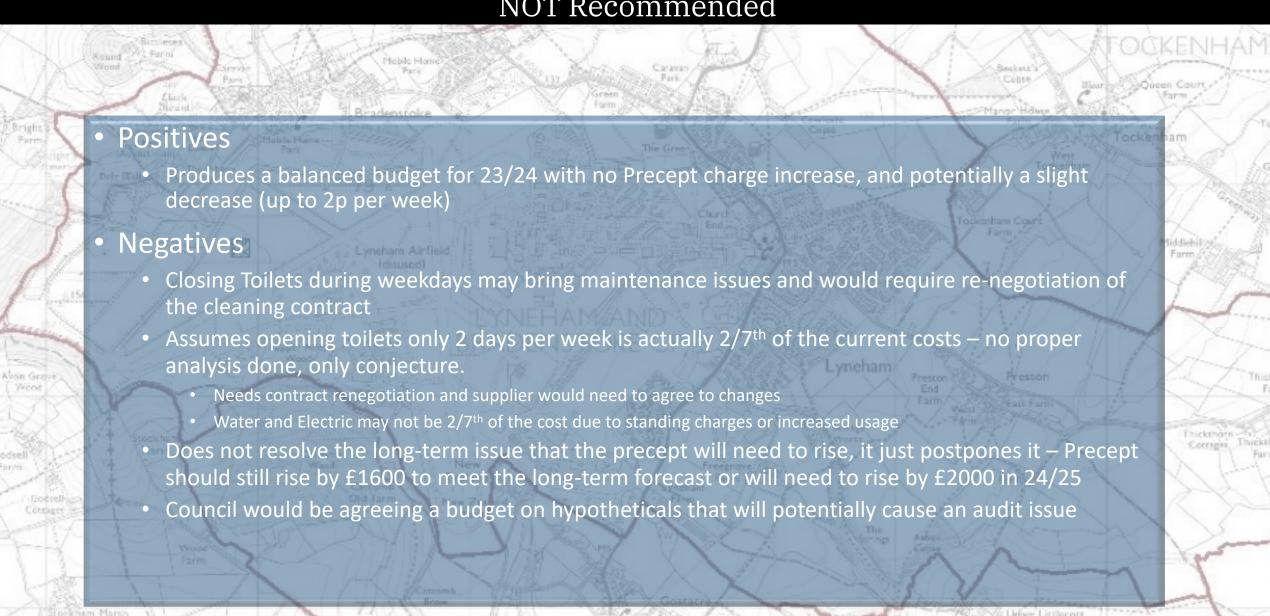

#### Proposal To Fund Unfunded Propositions

| <u> Jnfunded Propositions</u>                                  |   |         |                      |   |                                                           |                   |
|----------------------------------------------------------------|---|---------|----------------------|---|-----------------------------------------------------------|-------------------|
| Wild Flw Fence, Hollow Way                                     | £ | 2,400   |                      |   |                                                           |                   |
| Γrees 22/23                                                    | £ | 13,760  |                      |   | Utilise the £5 unused budg                                |                   |
| Trees 23/24                                                    | £ | 19,500  |                      |   | Flower Beds,<br>and Grass Cu<br>21/22 To hel<br>- £5,966  | Trees<br>tting fo |
| unding Proposal                                                |   |         |                      |   | - 13,300                                                  |                   |
| Special Projects EMR Available                                 | £ | 24,613  |                      |   |                                                           |                   |
| Wild Flw Fence, Hollow Way                                     | £ | (2,400) | Trees 22/23          | £ | 13,760                                                    |                   |
| Trees 22/23 (Unfunded Portion)                                 | £ | -       | Virement From Unused | £ | (5,966)                                                   |                   |
| Future Balance of Spc Projects EMR                             | £ | 22,213  | Funded From CIL      | £ | 7,794 Utilise CIL Futhe basis that Open Space improvement | nt this is        |
| Funding Proposal - Trees 23/24                                 |   |         |                      |   | Budget Line Fo                                            | )r                |
|                                                                | _ | 22 212  | Trees 23/24          | £ | 19,500 Trees Increase                                     |                   |
| Special Projects EMR Available                                 | £ | 22,213  | 11663 23/24          | ᅩ | 23/24 to help                                             | offset_           |
| Special Projects EMR Available  Trees 23/24 (Unfunded Portion) | £ | -       | Budget Line 4215     | £ | (5,000) 23/24 to help costs                               | offset            |

|                                                                                                                                 |                                                                                                                                                                                                                                                                            |                  | 2023/24 F                                                                           | Proposal                                            |                       |                                                                                     |                  | Forecaste                                                                           | d Bu                       | dget                                                                                |                       |                                                                                     |                                                                                   |
|---------------------------------------------------------------------------------------------------------------------------------|----------------------------------------------------------------------------------------------------------------------------------------------------------------------------------------------------------------------------------------------------------------------------|------------------|-------------------------------------------------------------------------------------|-----------------------------------------------------|-----------------------|-------------------------------------------------------------------------------------|------------------|-------------------------------------------------------------------------------------|----------------------------|-------------------------------------------------------------------------------------|-----------------------|-------------------------------------------------------------------------------------|-----------------------------------------------------------------------------------|
| Salary provision for                                                                                                            |                                                                                                                                                                                                                                                                            | Budg             | get                                                                                 | Increase                                            | 2024                  | 1/25                                                                                | 2025             | 5/26                                                                                | 2026                       | 5/27                                                                                | 2027                  | 7/28                                                                                | Assuming 18hrs with                                                               |
| current year was                                                                                                                | 100 Administration                                                                                                                                                                                                                                                         |                  |                                                                                     |                                                     |                       |                                                                                     |                  |                                                                                     |                            |                                                                                     |                       |                                                                                     | a likely 3% increase                                                              |
| insufficient                                                                                                                    | 4000 Salaries                                                                                                                                                                                                                                                              | £                | 18,782                                                                              |                                                     | £                     | 19,346                                                                              | £                | •                                                                                   | £                          | 20,524                                                                              | £                     | 21,139                                                                              | per year (This is                                                                 |
|                                                                                                                                 | 4001 Pensions                                                                                                                                                                                                                                                              | £                |                                                                                     | £ (423)                                             | £                     |                                                                                     | £                | 858                                                                                 |                            | 884                                                                                 | £                     | 910                                                                                 | agreed nationally)                                                                |
|                                                                                                                                 | 4010 Payroll Services                                                                                                                                                                                                                                                      | £                | 200                                                                                 |                                                     | £                     | 206                                                                                 | £                | 212                                                                                 | £                          | 219                                                                                 | £                     | 225                                                                                 |                                                                                   |
|                                                                                                                                 | 4030 Bank Charges & Fees                                                                                                                                                                                                                                                   | £                | 125                                                                                 | £ 25                                                | £                     | 125                                                                                 | £                | 125                                                                                 | £                          | 125                                                                                 | £                     | 125                                                                                 |                                                                                   |
| Hall Hire is higher                                                                                                             | 4040 Compensation & Payouts                                                                                                                                                                                                                                                | £                | -                                                                                   | _                                                   | £                     | -                                                                                   | £                | -                                                                                   | £                          | -                                                                                   | £                     | -                                                                                   |                                                                                   |
| now we are meeting                                                                                                              | 4055 Hall Hire                                                                                                                                                                                                                                                             | <del>_£</del>    | <b>450</b>                                                                          |                                                     | £                     | 450                                                                                 | £                |                                                                                     | £                          | 450                                                                                 | £                     | 450                                                                                 | IT acete will rice with                                                           |
| "normally"                                                                                                                      | 4060 Stationary & Postage                                                                                                                                                                                                                                                  | £                | 100                                                                                 | £ -                                                 | £                     | 100                                                                                 | £                | 100                                                                                 | £                          | 100                                                                                 | £                     | 100                                                                                 | IT costs will rise with                                                           |
| ,                                                                                                                               | 4065 Subscriptions                                                                                                                                                                                                                                                         | £                | 1,300                                                                               |                                                     | £                     | 1,339                                                                               | £                |                                                                                     | £                          | 1,421                                                                               |                       | 1,463                                                                               | an increase in                                                                    |
|                                                                                                                                 | 4070 Audit & Professional Fees                                                                                                                                                                                                                                             | £                | 1,100                                                                               |                                                     | £                     | 1,133                                                                               | £                | 1,167                                                                               | £                          | 1,202                                                                               |                       | 1,238                                                                               | Councillors                                                                       |
|                                                                                                                                 | 4075 Insurance                                                                                                                                                                                                                                                             | £                | 1,000                                                                               | £ -                                                 | £                     | 1,030                                                                               | £                | 1,061                                                                               | £                          | 1,093                                                                               | £                     | 1,126                                                                               |                                                                                   |
|                                                                                                                                 | 4080 Training                                                                                                                                                                                                                                                              | £                | 1,000                                                                               | £ -                                                 | £                     | 1,000                                                                               | £                | 1,000                                                                               | £                          | 1,000                                                                               | £                     | 1,000                                                                               |                                                                                   |
|                                                                                                                                 | 4085 IT Systems and Software                                                                                                                                                                                                                                               | £                | 1,200                                                                               | £ 200                                               | £                     | 1,400                                                                               | £                | 1,442                                                                               | £                          | 1,485                                                                               | £                     | 1,530                                                                               |                                                                                   |
|                                                                                                                                 | 4090 Mobile Phone                                                                                                                                                                                                                                                          | £                | 110                                                                                 | £ -                                                 | £                     | 113                                                                                 | £                | 117                                                                                 | £                          | 120                                                                                 | £                     | 124                                                                                 |                                                                                   |
|                                                                                                                                 | Overhead Expenditure                                                                                                                                                                                                                                                       | e <u>£</u>       | 26,176                                                                              | £ 2,191                                             | £                     | 27,075                                                                              | £                | 27,837                                                                              | £                          | 28,621                                                                              | £                     | 29,430                                                                              |                                                                                   |
|                                                                                                                                 | 120 Community                                                                                                                                                                                                                                                              |                  |                                                                                     |                                                     |                       |                                                                                     |                  |                                                                                     |                            |                                                                                     |                       |                                                                                     | These are                                                                         |
|                                                                                                                                 | 4120 Newsletter                                                                                                                                                                                                                                                            | £                | 1,000                                                                               | f -                                                 | £                     |                                                                                     | _                | 1 000                                                                               | _                          |                                                                                     | _                     |                                                                                     |                                                                                   |
|                                                                                                                                 |                                                                                                                                                                                                                                                                            |                  |                                                                                     |                                                     | L                     | 1,000                                                                               | £                | 1,000                                                                               | £                          | 1,000                                                                               | £                     | 1,000                                                                               |                                                                                   |
|                                                                                                                                 |                                                                                                                                                                                                                                                                            | £                | 1,000                                                                               |                                                     | £                     | ,                                                                                   | £                |                                                                                     | £                          | 1,000                                                                               |                       | 1,000                                                                               | discretionary items                                                               |
|                                                                                                                                 | 4125 Youth Work Support<br>4130 Defibrillators                                                                                                                                                                                                                             | £                | ,                                                                                   | £ -                                                 | _                     | 1,000                                                                               |                  |                                                                                     | £                          |                                                                                     | £                     | 1,000                                                                               | that are often                                                                    |
| Large increase in                                                                                                               | 4125 Youth Work Support                                                                                                                                                                                                                                                    | £<br>£           | 1,000                                                                               | £ -<br>£ -                                          | _                     | 1,000<br>515                                                                        | £                | 1,000                                                                               | £                          | 1,000<br>546                                                                        | £                     |                                                                                     |                                                                                   |
| Tree budget based                                                                                                               | 4125 Youth Work Support<br>4130 Defibrillators<br>4135 Grants & Donations                                                                                                                                                                                                  | £££              | 1,000<br>500                                                                        | f -<br>f -<br>f -                                   | £                     | 1,000<br>515<br>5,000                                                               | £<br>£           | 1,000<br>530<br>5,000                                                               | £                          | 1,000                                                                               | £<br>£<br>£           | 1,000 <del>1</del> 563                                                              | that are often                                                                    |
| Tree budget based on the extensive                                                                                              | 4125 Youth Work Support<br>4130 Defibrillators<br>4135 Grants & Donations<br>4140 Poppy Wreaths                                                                                                                                                                            | £<br>£<br>£<br>£ | 1,000<br>500<br>5,000                                                               | f -<br>f -<br>f -                                   | £                     | 1,000<br>515<br>5,000                                                               | £<br>£           | 1,000<br>530<br>5,000                                                               | £<br>£                     | 1,000<br>546<br>5,000                                                               | £<br>£<br>£           | 1,000 <b>1</b> ,000 <b>5</b> 63 <b>5</b> ,000 <b>1</b>                              | that are often                                                                    |
| Tree budget based on the extensive works needed – and                                                                           | 4125 Youth Work Support<br>4130 Defibrillators<br>4135 Grants & Donations                                                                                                                                                                                                  | £<br>£<br>£<br>£ | 1,000<br>500<br>5,000                                                               | £ -<br>£ -<br>£ -<br>£ -                            | £<br>£<br>£           | 1,000<br>515<br>5,000<br>100                                                        | £<br>£<br>£<br>£ | 1,000<br>530<br>5,000<br>100                                                        | £<br>£<br>£                | 1,000<br>546<br>5,000<br>100                                                        | £<br>£<br>£<br>£      | 1,000<br>563<br>5,000<br>100                                                        | that are often<br>unused                                                          |
| Tree budget based on the extensive works needed – and likely to continue in                                                     | 4125 Youth Work Support 4130 Defibrillators 4135 Grants & Donations 4140 Poppy Wreaths 4145 Neighbourhood Plan                                                                                                                                                             | £<br>£<br>£<br>£ | 1,000<br>500<br>5,000<br>100                                                        | £ -<br>£ -<br>£ -<br>£ -                            | £<br>£<br>£<br>£      | 1,000<br>515<br>5,000<br>100                                                        | £<br>£<br>£<br>£ | 1,000<br>530<br>5,000<br>100                                                        | £<br>£<br>£<br>£           | 1,000<br>546<br>5,000<br>100                                                        | £<br>£<br>£<br>£      | 1,000 563<br>5,000 100                                                              | that are often unused  Gradually increasin                                        |
| Tree budget based on the extensive works needed – and                                                                           | 4125 Youth Work Support 4130 Defibrillators 4135 Grants & Donations 4140 Poppy Wreaths 4145 Neighbourhood Plan  Overhead Expenditure                                                                                                                                       | £<br>£<br>£<br>£ | 1,000<br>500<br>5,000<br>100                                                        | £ -<br>£ -<br>£ -<br>£ -                            | £<br>£<br>£<br>£      | 1,000<br>515<br>5,000<br>100                                                        | £<br>£<br>£<br>£ | 1,000<br>530<br>5,000<br>100                                                        | £<br>£<br>£<br>£           | 1,000<br>546<br>5,000<br>100                                                        | £<br>£<br>£<br>£      | 1,000 563<br>5,000 100                                                              | that are often unused  Gradually increasin Tree budget over the                   |
| Tree budget based on the extensive works needed – and likely to continue in                                                     | 4125 Youth Work Support 4130 Defibrillators 4135 Grants & Donations 4140 Poppy Wreaths 4145 Neighbourhood Plan Overhead Expenditure                                                                                                                                        | £<br>£<br>£<br>£ | 1,000<br>500<br>5,000<br>100<br>-<br>7,600                                          | £ - £ - £ - £ - £ -                                 | £<br>£<br>£<br>£      | 1,000<br>515<br>5,000<br>100<br>-<br>7,615                                          | £<br>£<br>£<br>£ | 1,000<br>530<br>5,000<br>100<br>-<br>7,630                                          | f<br>f<br>f<br>f<br>f      | 1,000<br>546<br>5,000<br>100<br>-<br>7,646                                          | f<br>f<br>f<br>f<br>f | 1,000 563<br>5,000 100<br>-<br>7,663                                                | that are often unused  Gradually increasin Tree budget over the 5 years to a more |
| Tree budget based on the extensive works needed – and likely to continue in                                                     | 4125 Youth Work Support 4130 Defibrillators 4135 Grants & Donations 4140 Poppy Wreaths 4145 Neighbourhood Plan  Overhead Expenditure  200 Maintenance 4200 General Maintenence                                                                                             | £ £ £ £ £ £ £ £  | 1,000<br>500<br>5,000<br>100                                                        | £ - £ - £ - £ - £ -                                 | £<br>£<br>£<br>£      | 1,000<br>515<br>5,000<br>100<br>-<br>7,615                                          | £<br>£<br>£<br>£ | 1,000<br>530<br>5,000<br>100                                                        | f<br>f<br>f<br>f<br>f      | 1,000<br>546<br>5,000<br>100                                                        | f<br>f<br>f<br>f<br>f | 1,000 563<br>5,000 100                                                              | that are often unused  Gradually increasin Tree budget over the                   |
| Tree budget based on the extensive works needed – and likely to continue in                                                     | 4125 Youth Work Support 4130 Defibrillators 4135 Grants & Donations 4140 Poppy Wreaths 4145 Neighbourhood Plan  Overhead Expenditure  200 Maintenance 4200 General Maintenance 4201 Litter and Fly-Tipping                                                                 | £                | 1,000<br>500<br>5,000<br>100<br>-<br>7,600                                          | £ - £ - £ - £ - £ - £ -                             | £<br>£<br>£<br>£      | 1,000<br>515<br>5,000<br>100<br>-<br>7,615                                          | £<br>£<br>£<br>£ | 1,000<br>530<br>5,000<br>100<br>-<br>7,630<br>2,000                                 | £<br>£<br>£<br>£           | 1,000<br>546<br>5,000<br>100<br>-<br>7,646<br>2,000                                 | £<br>£<br>£<br>£<br>£ | 1,000<br>563<br>5,000<br>100<br>-<br>7,663<br>2,000                                 | Gradually increasin<br>Tree budget over the<br>5 years to a more                  |
| Tree budget based on the extensive works needed – and likely to continue in the future                                          | 4125 Youth Work Support 4130 Defibrillators 4135 Grants & Donations 4140 Poppy Wreaths 4145 Neighbourhood Plan  Overhead Expenditure  200 Maintenance 4200 General Maintenence 4201 Litter and Fly-Tipping 4205 Grass Cutting Contract                                     | £                | 1,000<br>500<br>5,000<br>100<br>-<br>7,600<br>2,000<br>-<br>7,500                   | £ -<br>£ -<br>£ -<br>£ -<br>£ -<br>£ -<br>£ (1,000) | £<br>£<br>£<br>£<br>£ | 1,000<br>515<br>5,000<br>100<br>-<br>7,615<br>2,000<br>-<br>7,500                   | £<br>£<br>£<br>£ | 1,000<br>530<br>5,000<br>100<br>-<br>7,630<br>2,000<br>-<br>7,500                   | f<br>f<br>f<br>f<br>f      | 1,000<br>546<br>5,000<br>100<br>-<br>7,646<br>2,000<br>-<br>7,500                   | £<br>£<br>£<br>£<br>£ | 1,000<br>563<br>5,000<br>100<br>-<br>7,663<br>2,000<br>-<br>7,500                   | Gradually increasin<br>Tree budget over the<br>5 years to a more                  |
| Tree budget based on the extensive works needed – and likely to continue in the future  Not expecting much                      | 4125 Youth Work Support 4130 Defibrillators 4135 Grants & Donations 4140 Poppy Wreaths 4145 Neighbourhood Plan  Overhead Expenditure  200 Maintenance 4200 General Maintenance 4201 Litter and Fly-Tipping 4205 Grass Cutting Contract 4210 Churchyard                     | £                | 1,000<br>500<br>5,000<br>100<br>-<br>7,600<br>2,000<br>-<br>7,500<br>2,000          | £ - £ - £ - £ - £ - £ - £ - £ - £ - £ -             | £<br>£<br>£<br>£<br>£ | 1,000<br>515<br>5,000<br>100<br>-<br>7,615<br>2,000<br>-<br>7,500<br>2,000          | £ £ £ £ £ £ £    | 1,000<br>530<br>5,000<br>100<br>-<br>7,630<br>2,000<br>-<br>7,500<br>2,000          | f<br>f<br>f<br>f<br>f      | 1,000<br>546<br>5,000<br>100<br>-<br>7,646<br>2,000<br>-<br>7,500<br>2,000          | £<br>£<br>£<br>£<br>£ | 1,000<br>563<br>5,000<br>100<br>-<br>7,663<br>2,000<br>-<br>7,500<br>2,000          | Gradually increasin<br>Tree budget over the 5 years to a more                     |
| Tree budget based on the extensive works needed – and likely to continue in the future  Not expecting much for flower bed costs | 4125 Youth Work Support 4130 Defibrillators 4135 Grants & Donations 4140 Poppy Wreaths 4145 Neighbourhood Plan  Overhead Expenditure  200 Maintenance 4200 General Maintenence 4201 Litter and Fly-Tipping 4205 Grass Cutting Contract 4210 Churchyard 4215 Trees & Hedges | £                | 1,000<br>500<br>5,000<br>100<br>-<br>7,600<br>2,000<br>-<br>7,500<br>2,000<br>5,000 | f - f - f - f - f - f - f - f - f - f -             | £ £ £ £ £ £ £ £       | 1,000<br>515<br>5,000<br>100<br>-<br>7,615<br>2,000<br>-<br>7,500<br>2,000<br>6,000 | £ £ £ £ £ £ £ £  | 1,000<br>530<br>5,000<br>100<br>-<br>7,630<br>2,000<br>-<br>7,500<br>2,000<br>6,500 | £<br>£<br>£<br>£<br>£<br>£ | 1,000<br>546<br>5,000<br>100<br>-<br>7,646<br>2,000<br>-<br>7,500<br>2,000<br>7,000 | £ £ £ £ £ £ £         | 1,000<br>563<br>5,000<br>100<br>-<br>7,663<br>2,000<br>-<br>7,500<br>2,000<br>7,500 | Gradually increasin<br>Tree budget over the<br>5 years to a more                  |
| Tree budget based on the extensive works needed – and likely to continue in the future  Not expecting much                      | 4125 Youth Work Support 4130 Defibrillators 4135 Grants & Donations 4140 Poppy Wreaths 4145 Neighbourhood Plan  Overhead Expenditure  200 Maintenance 4200 General Maintenance 4201 Litter and Fly-Tipping 4205 Grass Cutting Contract 4210 Churchyard                     | £                | 1,000<br>500<br>5,000<br>100<br>-<br>7,600<br>2,000<br>-<br>7,500<br>2,000          | £ - £ - £ - £ - £ - £ - £ - £ - £ - £ -             | £<br>£<br>£<br>£<br>£ | 1,000<br>515<br>5,000<br>100<br>-<br>7,615<br>2,000<br>-<br>7,500<br>2,000          | £ £ £ £ £ £ £    | 1,000<br>530<br>5,000<br>100<br>-<br>7,630<br>2,000<br>-<br>7,500<br>2,000<br>6,500 | f<br>f<br>f<br>f<br>f      | 1,000<br>546<br>5,000<br>100<br>-<br>7,646<br>2,000<br>-<br>7,500<br>2,000          | £<br>£<br>£<br>£<br>£ | 1,000<br>563<br>5,000<br>100<br>-<br>7,663<br>2,000<br>-<br>7,500<br>2,000          | that are often unused  Gradually increasin Tree budget over the 5 years to a more |

#### Budget Forecast – 5 Years (Page 2 of 2)

Play Area Enhancements Can Be Covered By CIL funds but only for enhancements or replacements: Should not be used for maintenance

| 220 Play Parks<br>4200 General Main |                        |     |        |      | sal   |     |        |     | Forecast | - G D |        |      |        |
|-------------------------------------|------------------------|-----|--------|------|-------|-----|--------|-----|----------|-------|--------|------|--------|
|                                     |                        | Bud | get    | Incr | ease  | 202 | 4/25   | 202 | 5/26     | 202   | 6/27   | 2027 | 7/28   |
| 1200 Conoral Main                   |                        |     |        |      |       |     |        |     |          |       |        |      |        |
|                                     |                        | £   | 1,000  | £    | -     | £   | 1,000  | £   | 1,000    | £     | 1,000  | £    | 1,000  |
| 4240 Play Area & In                 | •                      | £   | 200    | £    |       | £   | 206    | £   | 212      | £     | 219    | £    | 225    |
|                                     | Overhead Expenditure   | £   | 1,200  | £    |       | £   | 1,206  | £   | 1,212    | £     | 1,219  | £    | 1,225  |
| 240 Allotments                      |                        |     |        |      |       |     |        |     |          |       |        |      |        |
| 1000 Allotments Inc                 |                        |     |        |      |       |     |        |     |          |       |        |      |        |
|                                     | Total Income           |     |        |      |       |     |        |     |          |       |        |      |        |
| 4200 General Main                   | tenence                | £   | 200    | £    | -     | £   | 200    | £   | 200      | £     | 200    | £    | 200    |
| 4260 Allotment Adr                  |                        | £   | -      | £    |       | £   | -      | £   | -        | £     | -      | £    | -      |
|                                     | Overhead Expenditure   | £   | 200    | £    | -     | £   | 200    | £   | 200      | £     | 200    | £    | 200    |
| 250 Bradenstoke I                   | Dog Park               |     |        |      |       |     |        |     |          |       |        |      |        |
| 4280 Bradenstoke [                  | Oog Park               | £   | 200    | £    | 200   | £   | 200    | £   | 200      | £     | 200    | £    | 200    |
|                                     |                        | £   | 200    | £    | 200   | £   | 200    | £   | 200      | £     | 200    | £    | 200    |
| 260 Toilets                         |                        |     |        |      |       |     |        |     |          |       |        |      |        |
| 4200 General Main                   | tenence                | £   | 150    | £    | -     | £   | 150    | £   | 150      | £     | 150    | £    | 150    |
| 4300 Electricity                    |                        | £   | 1,000  | £    | 700   | £   | 1,000  | £   | 1,000    | £     | 1,000  | £    | 1,000  |
| 4310 Cleaning                       |                        | £   | 5,472  | £    | (128) | £   | 5,472  | £   | 5,472    | £     | 5,472  | £    | 5,472  |
| 4320 Water                          |                        | £   | 350    | £    | -     | £   | 350    | £   | 350      | £     | 350    | £    | 350    |
| 4330 Toilet Supplie                 |                        | £   | 500    | £    | 500   | _£  | 500    | £   | 500      | £     | 500    | £    | 500    |
|                                     | Overhead Expenditure   | £   | 7,472  | £    | 1,072 | £   | 7,472  | £   | 7,472    | £     | 7,472  | £    | 7,472  |
| 270 War Memoria                     | <del></del>            |     |        |      |       |     |        |     |          |       |        |      |        |
| 4400 War Memoria                    |                        | £   | -      | £    |       |     |        |     |          |       |        |      |        |
|                                     | Overhead Expenditure   | £   | -      | £    |       |     |        |     |          |       |        |      |        |
| 6000 p                              | olus Transfer from EMR |     |        |      |       |     |        |     |          |       |        |      |        |
| _                                   | uture Earmarks         |     |        |      |       |     |        |     |          |       |        |      |        |
|                                     | Defib                  | £   | 2,000  |      |       | £   | 1,000  | £   | 1,000    | £     | 1,000  | £    | 1,000  |
| E                                   | Election               | £   | 1,000  |      |       | £   | 1,000  | £   | 1,000    | £     | 1,000  | £    | 1,000  |
| ,                                   | Total Amounts          | £   | 62,598 | £    | 6,213 | £   | 63,354 | £   | 64,632   | £     | 65,934 | £    | 67,260 |

#### Five Year Precept View

| <b>Forecasted Precept</b> |             |      |         |     |        |     |        |     |        |     |        |     |           |               |
|---------------------------|-------------|------|---------|-----|--------|-----|--------|-----|--------|-----|--------|-----|-----------|---------------|
|                           |             | 202  | 2/23    | 202 | 3/24   | 202 | 24/25  | 202 | 25/26  | 202 | 6/27   | 202 | 27/28     |               |
| Pr                        | ecept       | £    | 52,704  | £   | 55,615 | £   | 58,527 | £   | 61,438 | £   | 64,349 | £   | 67,260    |               |
| Yo                        | oY Increase |      |         | £   | 2,911  | £   | 2,911  | £   | 2,911  | £   | 2,911  | £   | 2,911     |               |
|                           |             | % Ir | ncrease |     | 6%     |     | 5%     |     | 5%     |     | 5%     |     | 5%        |               |
|                           |             | Rea  | l %     |     | 3%     |     |        |     |        |     |        |     |           |               |
| Sh                        | nortfall    |      |         | £   | 1,613  | £   | 4,827  | £   | 3,194  | £   | 1,585  | £   |           |               |
|                           |             |      |         |     |        |     |        |     |        |     |        | £   | 11,219 To | tal Shortfall |

- With the forecast budget of the next five years, the precept will need to rise to £67,260 by 27/28
- The <u>recommendation</u> is to increase the precept in equal amounts each year to ensure that the precept eventually covers the operations budget.
- Following this recommendation will leave a shortfall each year that will need to be made up from either
  the unspent areas of the budget each year and/or by using some of the Contingency Reserve money the
  council holds
  - The Council has £35,000 in Contingency Reserves. This reserve should be 40-50% of the Operations budget (£31,299 in 23/24, rising to £33,630 by 27/28).
  - The precept will rise naturally as houses are added to the village. For example, the tax base has risen from last year which means a precept value of £55,651 (a 6% increase) is actually only a 3% increase to the taxpayer. This is equivalent to £1.21 per year or 2p per week for a Band D house.
  - A precept to cover the full operations budget, without a shortfall, in 23/24 would be a rise of £2.25 or 4p per week for a Band D house.