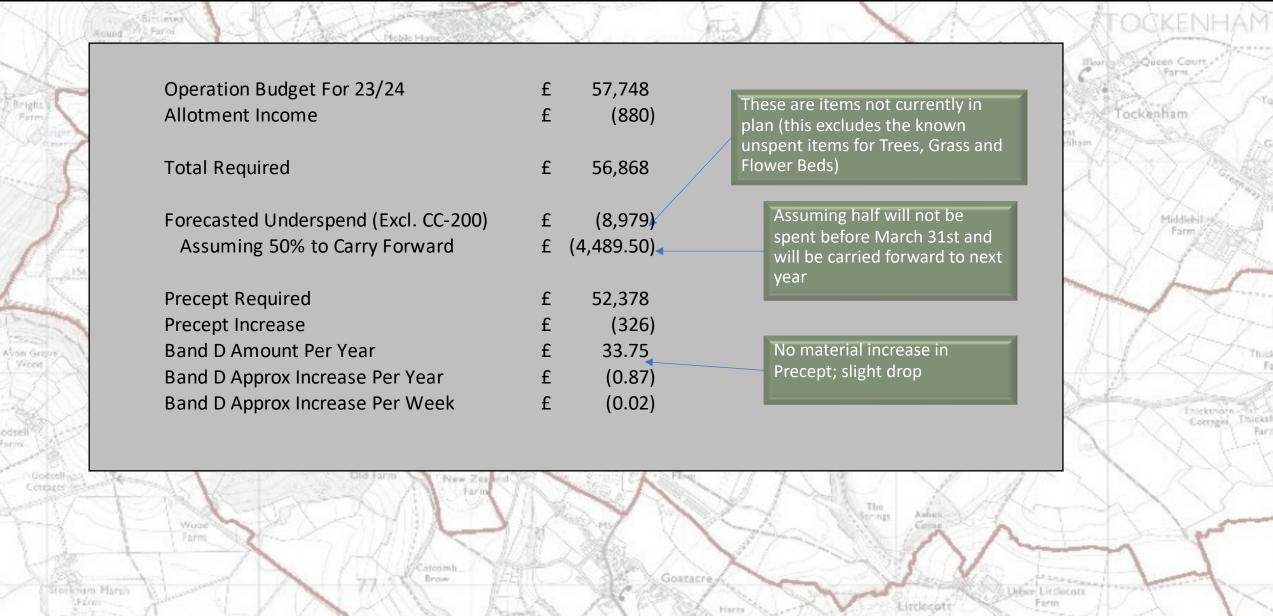

#### Historical and Comparative Precept Values

|                 | Precept<br>Amount | Band D<br>Increase pa | Gap to<br>Required | Gap To<br>Proposal |
|-----------------|-------------------|-----------------------|--------------------|--------------------|
| Current Precept | £ 52,704.00       |                       |                    |                    |
| 0% Rise         | £ 53,743.00       | £ -                   | £ 3,485.10         | £ 1,508.14         |
| 1% Rise         | £ 54,286.00       | £ 0.35                | £ 2,942.10         | £ 965.14           |
| 2% Rise         | £ 54,814.00       | £ 0.69                | £ 2,414.10         | £ 437.14           |
| 3% Rise         | £ 55,357.00       | £ 1.04                | £ 1,871.10         | £ (105.86)         |
| 6.5% Rise       | £ 57,228.00       | £ 2.25                | £ 0.10             | £ (1,976.86)       |

- The Precept should cover the Operations Budget (except for specific carry-forward items)
- The Precept should rise by £2.25 (per annum, per Band D home) to cover the proposed budget