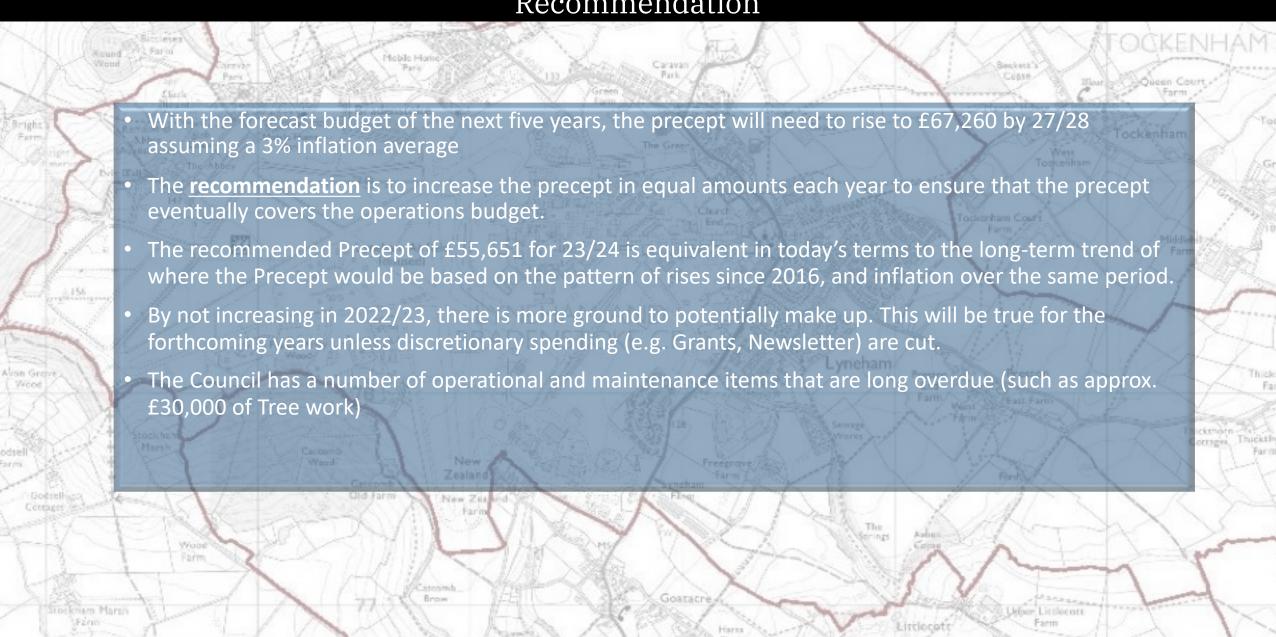

#### Five Year Precept View

| <b>Forecasted Precept</b> |             |      |         |     |        |     |        |     |        |     |        |     |           |               |
|---------------------------|-------------|------|---------|-----|--------|-----|--------|-----|--------|-----|--------|-----|-----------|---------------|
|                           |             | 202  | 2/23    | 202 | 3/24   | 202 | 24/25  | 202 | 25/26  | 202 | 6/27   | 202 | 27/28     |               |
| Pr                        | ecept       | £    | 52,704  | £   | 55,615 | £   | 58,527 | £   | 61,438 | £   | 64,349 | £   | 67,260    |               |
| Yo                        | oY Increase |      |         | £   | 2,911  | £   | 2,911  | £   | 2,911  | £   | 2,911  | £   | 2,911     |               |
|                           |             | % Ir | ncrease |     | 6%     |     | 5%     |     | 5%     |     | 5%     |     | 5%        |               |
|                           |             | Rea  | l %     |     | 3%     |     |        |     |        |     |        |     |           |               |
| Sh                        | nortfall    |      |         | £   | 1,613  | £   | 4,827  | £   | 3,194  | £   | 1,585  | £   |           |               |
|                           |             |      |         |     |        |     |        |     |        |     |        | £   | 11,219 To | tal Shortfall |

- With the forecast budget of the next five years, the precept will need to rise to £67,260 by 27/28
- The <u>recommendation</u> is to increase the precept in equal amounts each year to ensure that the precept eventually covers the operations budget.
- Following this recommendation will leave a shortfall each year that will need to be made up from either
  the unspent areas of the budget each year and/or by using some of the Contingency Reserve money the
  council holds
  - The Council has £35,000 in Contingency Reserves. This reserve should be 40-50% of the Operations budget (£31,299 in 23/24, rising to £33,630 by 27/28).
  - The precept will rise naturally as houses are added to the village. For example, the tax base has risen from last year which means a precept value of £55,651 (a 6% increase) is actually only a 3% increase to the taxpayer. This is equivalent to £1.21 per year or 2p per week for a Band D house.
  - A precept to cover the full operations budget, without a shortfall, in 23/24 would be a rise of £2.25 or 4p per week for a Band D house.