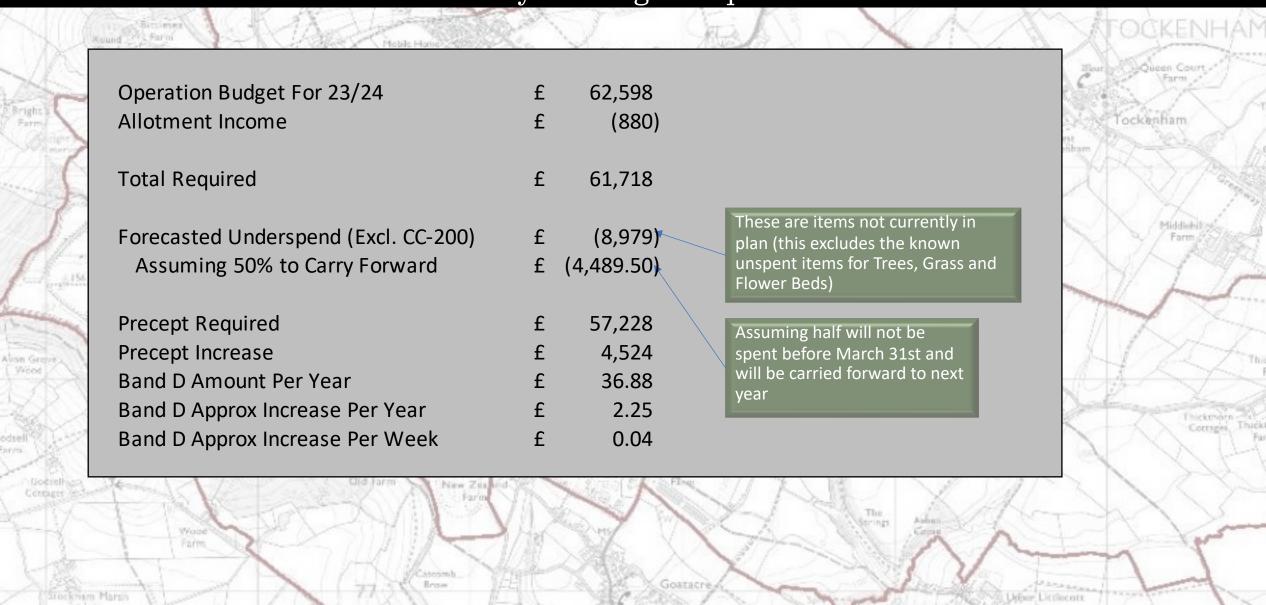

#### Historical and Comparative Precept Values

|                 | Precept<br>Amount | Band D<br>Increase pa | Gap to<br>Required | Gap To<br>Proposal |
|-----------------|-------------------|-----------------------|--------------------|--------------------|
| Current Precept | £ 52,704.00       |                       |                    |                    |
| 0% Rise         | £ 53,743.00       | £ -                   | £ 3,485.10         | £ 1,508.14         |
| 1% Rise         | £ 54,286.00       | £ 0.35                | £ 2,942.10         | £ 965.14           |
| 2% Rise         | £ 54,814.00       | £ 0.69                | £ 2,414.10         | £ 437.14           |
| 3% Rise         | £ 55,357.00       | £ 1.04                | £ 1,871.10         | £ (105.86)         |
| 6.5% Rise       | £ 57,228.00       | £ 2.25                | £ 0.10             | £ (1,976.86)       |

- The Precept should cover the Operations Budget (except for specific carry-forward items)
- The Precept should rise by £2.25 (per annum, per Band D home) to cover the proposed budget