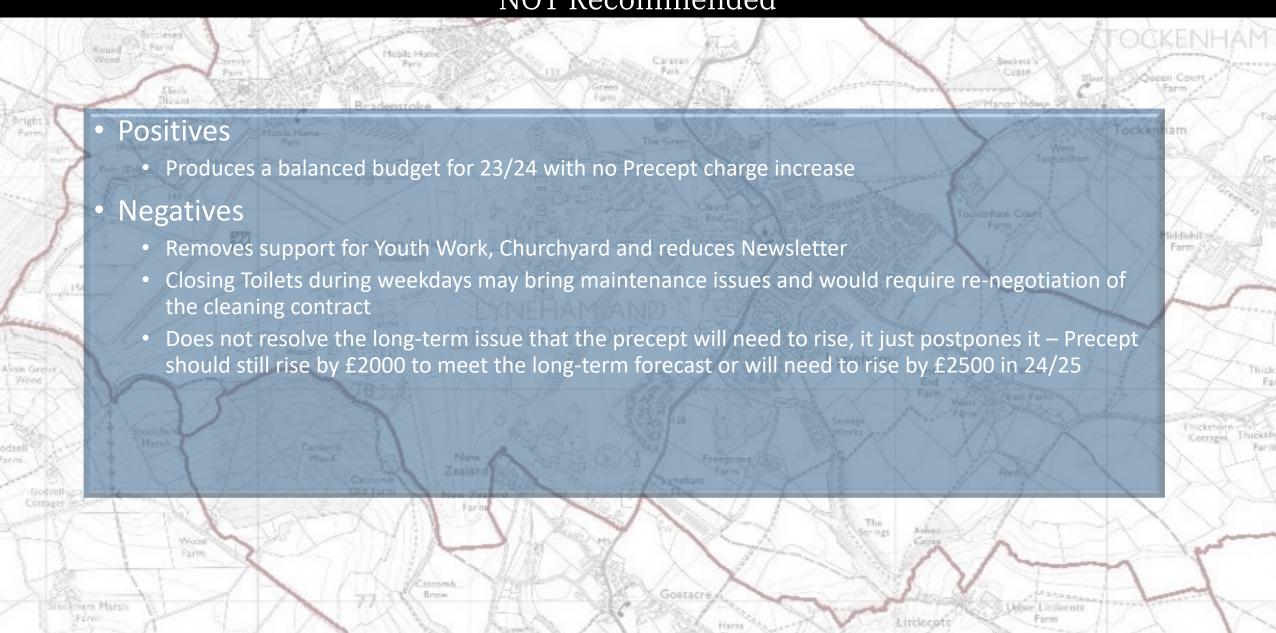

#### Proposal To Fund Unfunded Propositions

| <u> Jnfunded Propositions</u>                                  |   |         |                      |   |                                                           |                   |
|----------------------------------------------------------------|---|---------|----------------------|---|-----------------------------------------------------------|-------------------|
| Wild Flw Fence, Hollow Way                                     | £ | 2,400   |                      |   |                                                           |                   |
| Γrees 22/23                                                    | £ | 13,760  |                      |   | Utilise the £5 unused budg                                |                   |
| Trees 23/24                                                    | £ | 19,500  |                      |   | Flower Beds,<br>and Grass Cu<br>21/22 To hel<br>- £5,966  | Trees<br>tting fo |
| unding Proposal                                                |   |         |                      |   | - 13,300                                                  |                   |
| Special Projects EMR Available                                 | £ | 24,613  |                      |   |                                                           |                   |
| Wild Flw Fence, Hollow Way                                     | £ | (2,400) | Trees 22/23          | £ | 13,760                                                    |                   |
| Trees 22/23 (Unfunded Portion)                                 | £ | -       | Virement From Unused | £ | (5,966)                                                   |                   |
| Future Balance of Spc Projects EMR                             | £ | 22,213  | Funded From CIL      | £ | 7,794 Utilise CIL Futhe basis that Open Space improvement | nt this is        |
| Funding Proposal - Trees 23/24                                 |   |         |                      |   | Budget Line Fo                                            | )r                |
|                                                                | _ | 22 212  | Trees 23/24          | £ | 19,500 Trees Increase                                     |                   |
| Special Projects EMR Available                                 | £ | 22,213  | 11663 23/24          | ᅩ | 23/24 to help                                             | offset_           |
| Special Projects EMR Available  Trees 23/24 (Unfunded Portion) | £ | -       | Budget Line 4215     | £ | (5,000) 23/24 to help costs                               | offset            |

|                                                                                                                                 |                                                                                                                                                                                                                                                                            |                  | 2023/24 F                                                                           | Proposal                                            |                       |                                                                                     |                  | Forecaste                                                                           | d Bu                       | dget                                                                                |                       |                                                                                     |                                                                                   |
|---------------------------------------------------------------------------------------------------------------------------------|----------------------------------------------------------------------------------------------------------------------------------------------------------------------------------------------------------------------------------------------------------------------------|------------------|-------------------------------------------------------------------------------------|-----------------------------------------------------|-----------------------|-------------------------------------------------------------------------------------|------------------|-------------------------------------------------------------------------------------|----------------------------|-------------------------------------------------------------------------------------|-----------------------|-------------------------------------------------------------------------------------|-----------------------------------------------------------------------------------|
| Salary provision for                                                                                                            |                                                                                                                                                                                                                                                                            | Budg             | get                                                                                 | Increase                                            | 2024                  | 1/25                                                                                | 2025             | 5/26                                                                                | 2026                       | 5/27                                                                                | 2027                  | 7/28                                                                                | Assuming 18hrs with                                                               |
| current year was                                                                                                                | 100 Administration                                                                                                                                                                                                                                                         |                  |                                                                                     |                                                     |                       |                                                                                     |                  |                                                                                     |                            |                                                                                     |                       |                                                                                     | a likely 3% increase                                                              |
| insufficient                                                                                                                    | 4000 Salaries                                                                                                                                                                                                                                                              | £                | 18,782                                                                              |                                                     | £                     | 19,346                                                                              | £                | •                                                                                   | £                          | 20,524                                                                              | £                     | 21,139                                                                              | per year (This is                                                                 |
|                                                                                                                                 | 4001 Pensions                                                                                                                                                                                                                                                              | £                |                                                                                     | £ (423)                                             | £                     |                                                                                     | £                | 858                                                                                 |                            | 884                                                                                 | £                     | 910                                                                                 | agreed nationally)                                                                |
|                                                                                                                                 | 4010 Payroll Services                                                                                                                                                                                                                                                      | £                | 200                                                                                 |                                                     | £                     | 206                                                                                 | £                | 212                                                                                 | £                          | 219                                                                                 | £                     | 225                                                                                 |                                                                                   |
|                                                                                                                                 | 4030 Bank Charges & Fees                                                                                                                                                                                                                                                   | £                | 125                                                                                 | £ 25                                                | £                     | 125                                                                                 | £                | 125                                                                                 | £                          | 125                                                                                 | £                     | 125                                                                                 |                                                                                   |
| Hall Hire is higher                                                                                                             | 4040 Compensation & Payouts                                                                                                                                                                                                                                                | £                | -                                                                                   | _                                                   | £                     | -                                                                                   | £                | -                                                                                   | £                          | -                                                                                   | £                     | -                                                                                   |                                                                                   |
| now we are meeting                                                                                                              | 4055 Hall Hire                                                                                                                                                                                                                                                             | <del>_£</del>    | <b>450</b>                                                                          |                                                     | £                     | 450                                                                                 | £                |                                                                                     | £                          | 450                                                                                 | £                     | 450                                                                                 | IT acete will rice with                                                           |
| "normally"                                                                                                                      | 4060 Stationary & Postage                                                                                                                                                                                                                                                  | £                | 100                                                                                 | £ -                                                 | £                     | 100                                                                                 | £                | 100                                                                                 | £                          | 100                                                                                 | £                     | 100                                                                                 | IT costs will rise with                                                           |
| ,                                                                                                                               | 4065 Subscriptions                                                                                                                                                                                                                                                         | £                | 1,300                                                                               |                                                     | £                     | 1,339                                                                               | £                |                                                                                     | £                          | 1,421                                                                               |                       | 1,463                                                                               | an increase in                                                                    |
|                                                                                                                                 | 4070 Audit & Professional Fees                                                                                                                                                                                                                                             | £                | 1,100                                                                               |                                                     | £                     | 1,133                                                                               | £                | 1,167                                                                               | £                          | 1,202                                                                               |                       | 1,238                                                                               | Councillors                                                                       |
|                                                                                                                                 | 4075 Insurance                                                                                                                                                                                                                                                             | £                | 1,000                                                                               | £ -                                                 | £                     | 1,030                                                                               | £                | 1,061                                                                               | £                          | 1,093                                                                               | £                     | 1,126                                                                               |                                                                                   |
|                                                                                                                                 | 4080 Training                                                                                                                                                                                                                                                              | £                | 1,000                                                                               | £ -                                                 | £                     | 1,000                                                                               | £                | 1,000                                                                               | £                          | 1,000                                                                               | £                     | 1,000                                                                               |                                                                                   |
|                                                                                                                                 | 4085 IT Systems and Software                                                                                                                                                                                                                                               | £                | 1,200                                                                               | £ 200                                               | £                     | 1,400                                                                               | £                | 1,442                                                                               | £                          | 1,485                                                                               | £                     | 1,530                                                                               |                                                                                   |
|                                                                                                                                 | 4090 Mobile Phone                                                                                                                                                                                                                                                          | £                | 110                                                                                 | £ -                                                 | £                     | 113                                                                                 | £                | 117                                                                                 | £                          | 120                                                                                 | £                     | 124                                                                                 |                                                                                   |
|                                                                                                                                 | Overhead Expenditure                                                                                                                                                                                                                                                       | e <u>£</u>       | 26,176                                                                              | £ 2,191                                             | £                     | 27,075                                                                              | £                | 27,837                                                                              | £                          | 28,621                                                                              | £                     | 29,430                                                                              |                                                                                   |
|                                                                                                                                 | 120 Community                                                                                                                                                                                                                                                              |                  |                                                                                     |                                                     |                       |                                                                                     |                  |                                                                                     |                            |                                                                                     |                       |                                                                                     | These are                                                                         |
|                                                                                                                                 | 4120 Newsletter                                                                                                                                                                                                                                                            | £                | 1,000                                                                               | f -                                                 | £                     |                                                                                     | _                | 1 000                                                                               | _                          |                                                                                     | _                     |                                                                                     |                                                                                   |
|                                                                                                                                 |                                                                                                                                                                                                                                                                            |                  |                                                                                     |                                                     | L                     | 1,000                                                                               | £                | 1,000                                                                               | £                          | 1,000                                                                               | £                     | 1,000                                                                               |                                                                                   |
|                                                                                                                                 |                                                                                                                                                                                                                                                                            | £                | 1,000                                                                               |                                                     | £                     | ,                                                                                   | £                |                                                                                     | £                          | 1,000                                                                               |                       | 1,000                                                                               | discretionary items                                                               |
|                                                                                                                                 | 4125 Youth Work Support<br>4130 Defibrillators                                                                                                                                                                                                                             | £                | ,                                                                                   | £ -                                                 | _                     | 1,000                                                                               |                  |                                                                                     | £                          |                                                                                     | £                     | 1,000                                                                               | that are often                                                                    |
| Large increase in                                                                                                               | 4125 Youth Work Support                                                                                                                                                                                                                                                    | £<br>£           | 1,000                                                                               | £ -<br>£ -                                          | _                     | 1,000<br>515                                                                        | £                | 1,000                                                                               | £                          | 1,000<br>546                                                                        | £                     |                                                                                     |                                                                                   |
| Tree budget based                                                                                                               | 4125 Youth Work Support<br>4130 Defibrillators<br>4135 Grants & Donations                                                                                                                                                                                                  | £££              | 1,000<br>500                                                                        | f -<br>f -<br>f -                                   | £                     | 1,000<br>515<br>5,000                                                               | £<br>£           | 1,000<br>530<br>5,000                                                               | £                          | 1,000                                                                               | £<br>£<br>£           | 1,000 <del>1</del> 563                                                              | that are often                                                                    |
| Tree budget based on the extensive                                                                                              | 4125 Youth Work Support<br>4130 Defibrillators<br>4135 Grants & Donations<br>4140 Poppy Wreaths                                                                                                                                                                            | £<br>£<br>£<br>£ | 1,000<br>500<br>5,000                                                               | f -<br>f -<br>f -                                   | £                     | 1,000<br>515<br>5,000                                                               | £<br>£           | 1,000<br>530<br>5,000                                                               | £<br>£                     | 1,000<br>546<br>5,000                                                               | £<br>£<br>£           | 1,000 <b>1</b> ,000 <b>5</b> 63 <b>5</b> ,000 <b>1</b>                              | that are often                                                                    |
| Tree budget based on the extensive works needed – and                                                                           | 4125 Youth Work Support<br>4130 Defibrillators<br>4135 Grants & Donations                                                                                                                                                                                                  | £<br>£<br>£<br>£ | 1,000<br>500<br>5,000                                                               | £ -<br>£ -<br>£ -<br>£ -                            | £<br>£<br>£           | 1,000<br>515<br>5,000<br>100                                                        | £<br>£<br>£<br>£ | 1,000<br>530<br>5,000<br>100                                                        | £<br>£<br>£                | 1,000<br>546<br>5,000<br>100                                                        | £<br>£<br>£<br>£      | 1,000<br>563<br>5,000<br>100                                                        | that are often<br>unused                                                          |
| Tree budget based on the extensive works needed – and likely to continue in                                                     | 4125 Youth Work Support 4130 Defibrillators 4135 Grants & Donations 4140 Poppy Wreaths 4145 Neighbourhood Plan                                                                                                                                                             | £<br>£<br>£<br>£ | 1,000<br>500<br>5,000<br>100                                                        | £ -<br>£ -<br>£ -<br>£ -                            | £<br>£<br>£<br>£      | 1,000<br>515<br>5,000<br>100                                                        | £<br>£<br>£<br>£ | 1,000<br>530<br>5,000<br>100                                                        | £<br>£<br>£<br>£           | 1,000<br>546<br>5,000<br>100                                                        | £<br>£<br>£<br>£      | 1,000 563<br>5,000 100                                                              | that are often unused  Gradually increasin                                        |
| Tree budget based on the extensive works needed – and                                                                           | 4125 Youth Work Support 4130 Defibrillators 4135 Grants & Donations 4140 Poppy Wreaths 4145 Neighbourhood Plan  Overhead Expenditure                                                                                                                                       | £<br>£<br>£<br>£ | 1,000<br>500<br>5,000<br>100                                                        | £ -<br>£ -<br>£ -<br>£ -                            | £<br>£<br>£<br>£      | 1,000<br>515<br>5,000<br>100                                                        | £<br>£<br>£<br>£ | 1,000<br>530<br>5,000<br>100                                                        | £<br>£<br>£<br>£           | 1,000<br>546<br>5,000<br>100                                                        | £<br>£<br>£<br>£      | 1,000 563<br>5,000 100                                                              | that are often unused  Gradually increasin Tree budget over the                   |
| Tree budget based on the extensive works needed – and likely to continue in                                                     | 4125 Youth Work Support 4130 Defibrillators 4135 Grants & Donations 4140 Poppy Wreaths 4145 Neighbourhood Plan Overhead Expenditure                                                                                                                                        | £<br>£<br>£<br>£ | 1,000<br>500<br>5,000<br>100<br>-<br>7,600                                          | £ - £ - £ - £ - £ -                                 | £<br>£<br>£<br>£      | 1,000<br>515<br>5,000<br>100<br>-<br>7,615                                          | £<br>£<br>£<br>£ | 1,000<br>530<br>5,000<br>100<br>-<br>7,630                                          | f<br>f<br>f<br>f<br>f      | 1,000<br>546<br>5,000<br>100<br>-<br>7,646                                          | f<br>f<br>f<br>f<br>f | 1,000 563<br>5,000 100<br>-<br>7,663                                                | that are often unused  Gradually increasin Tree budget over the 5 years to a more |
| Tree budget based on the extensive works needed – and likely to continue in                                                     | 4125 Youth Work Support 4130 Defibrillators 4135 Grants & Donations 4140 Poppy Wreaths 4145 Neighbourhood Plan  Overhead Expenditure  200 Maintenance 4200 General Maintenence                                                                                             | £ £ £ £ £ £ £ £  | 1,000<br>500<br>5,000<br>100                                                        | £ - £ - £ - £ - £ -                                 | £<br>£<br>£<br>£      | 1,000<br>515<br>5,000<br>100<br>-<br>7,615                                          | £<br>£<br>£<br>£ | 1,000<br>530<br>5,000<br>100                                                        | f<br>f<br>f<br>f<br>f      | 1,000<br>546<br>5,000<br>100                                                        | f<br>f<br>f<br>f<br>f | 1,000 563<br>5,000 100                                                              | that are often unused  Gradually increasin Tree budget over the                   |
| Tree budget based on the extensive works needed – and likely to continue in                                                     | 4125 Youth Work Support 4130 Defibrillators 4135 Grants & Donations 4140 Poppy Wreaths 4145 Neighbourhood Plan  Overhead Expenditure  200 Maintenance 4200 General Maintenance 4201 Litter and Fly-Tipping                                                                 | £                | 1,000<br>500<br>5,000<br>100<br>-<br>7,600                                          | £ - £ - £ - £ - £ - £ -                             | £<br>£<br>£<br>£      | 1,000<br>515<br>5,000<br>100<br>-<br>7,615                                          | £<br>£<br>£<br>£ | 1,000<br>530<br>5,000<br>100<br>-<br>7,630<br>2,000                                 | £<br>£<br>£<br>£           | 1,000<br>546<br>5,000<br>100<br>-<br>7,646<br>2,000                                 | £<br>£<br>£<br>£<br>£ | 1,000<br>563<br>5,000<br>100<br>-<br>7,663<br>2,000                                 | Gradually increasin<br>Tree budget over the<br>5 years to a more                  |
| Tree budget based on the extensive works needed – and likely to continue in the future                                          | 4125 Youth Work Support 4130 Defibrillators 4135 Grants & Donations 4140 Poppy Wreaths 4145 Neighbourhood Plan  Overhead Expenditure  200 Maintenance 4200 General Maintenence 4201 Litter and Fly-Tipping 4205 Grass Cutting Contract                                     | £                | 1,000<br>500<br>5,000<br>100<br>-<br>7,600<br>2,000<br>-<br>7,500                   | £ -<br>£ -<br>£ -<br>£ -<br>£ -<br>£ -<br>£ (1,000) | £<br>£<br>£<br>£<br>£ | 1,000<br>515<br>5,000<br>100<br>-<br>7,615<br>2,000<br>-<br>7,500                   | £<br>£<br>£<br>£ | 1,000<br>530<br>5,000<br>100<br>-<br>7,630<br>2,000<br>-<br>7,500                   | f<br>f<br>f<br>f<br>f      | 1,000<br>546<br>5,000<br>100<br>-<br>7,646<br>2,000<br>-<br>7,500                   | £<br>£<br>£<br>£<br>£ | 1,000<br>563<br>5,000<br>100<br>-<br>7,663<br>2,000<br>-<br>7,500                   | Gradually increasin<br>Tree budget over the<br>5 years to a more                  |
| Tree budget based on the extensive works needed – and likely to continue in the future  Not expecting much                      | 4125 Youth Work Support 4130 Defibrillators 4135 Grants & Donations 4140 Poppy Wreaths 4145 Neighbourhood Plan  Overhead Expenditure  200 Maintenance 4200 General Maintenance 4201 Litter and Fly-Tipping 4205 Grass Cutting Contract 4210 Churchyard                     | £                | 1,000<br>500<br>5,000<br>100<br>-<br>7,600<br>2,000<br>-<br>7,500<br>2,000          | £ - £ - £ - £ - £ - £ - £ - £ - £ - £ -             | £<br>£<br>£<br>£<br>£ | 1,000<br>515<br>5,000<br>100<br>-<br>7,615<br>2,000<br>-<br>7,500<br>2,000          | £ £ £ £ £ £ £    | 1,000<br>530<br>5,000<br>100<br>-<br>7,630<br>2,000<br>-<br>7,500<br>2,000          | f<br>f<br>f<br>f<br>f      | 1,000<br>546<br>5,000<br>100<br>-<br>7,646<br>2,000<br>-<br>7,500<br>2,000          | £<br>£<br>£<br>£<br>£ | 1,000<br>563<br>5,000<br>100<br>-<br>7,663<br>2,000<br>-<br>7,500<br>2,000          | Gradually increasin<br>Tree budget over the 5 years to a more                     |
| Tree budget based on the extensive works needed – and likely to continue in the future  Not expecting much for flower bed costs | 4125 Youth Work Support 4130 Defibrillators 4135 Grants & Donations 4140 Poppy Wreaths 4145 Neighbourhood Plan  Overhead Expenditure  200 Maintenance 4200 General Maintenence 4201 Litter and Fly-Tipping 4205 Grass Cutting Contract 4210 Churchyard 4215 Trees & Hedges | £                | 1,000<br>500<br>5,000<br>100<br>-<br>7,600<br>2,000<br>-<br>7,500<br>2,000<br>5,000 | f - f - f - f - f - f - f - f - f - f -             | £ £ £ £ £ £ £ £       | 1,000<br>515<br>5,000<br>100<br>-<br>7,615<br>2,000<br>-<br>7,500<br>2,000<br>6,000 | £ £ £ £ £ £ £ £  | 1,000<br>530<br>5,000<br>100<br>-<br>7,630<br>2,000<br>-<br>7,500<br>2,000<br>6,500 | £<br>£<br>£<br>£<br>£<br>£ | 1,000<br>546<br>5,000<br>100<br>-<br>7,646<br>2,000<br>-<br>7,500<br>2,000<br>7,000 | £ £ £ £ £ £ £         | 1,000<br>563<br>5,000<br>100<br>-<br>7,663<br>2,000<br>-<br>7,500<br>2,000<br>7,500 | Gradually increasin<br>Tree budget over the<br>5 years to a more                  |
| Tree budget based on the extensive works needed – and likely to continue in the future  Not expecting much                      | 4125 Youth Work Support 4130 Defibrillators 4135 Grants & Donations 4140 Poppy Wreaths 4145 Neighbourhood Plan  Overhead Expenditure  200 Maintenance 4200 General Maintenance 4201 Litter and Fly-Tipping 4205 Grass Cutting Contract 4210 Churchyard                     | £                | 1,000<br>500<br>5,000<br>100<br>-<br>7,600<br>2,000<br>-<br>7,500<br>2,000          | £ - £ - £ - £ - £ - £ - £ - £ - £ - £ -             | £<br>£<br>£<br>£<br>£ | 1,000<br>515<br>5,000<br>100<br>-<br>7,615<br>2,000<br>-<br>7,500<br>2,000          | £ £ £ £ £ £ £    | 1,000<br>530<br>5,000<br>100<br>-<br>7,630<br>2,000<br>-<br>7,500<br>2,000<br>6,500 | f<br>f<br>f<br>f<br>f      | 1,000<br>546<br>5,000<br>100<br>-<br>7,646<br>2,000<br>-<br>7,500<br>2,000          | £<br>£<br>£<br>£<br>£ | 1,000<br>563<br>5,000<br>100<br>-<br>7,663<br>2,000<br>-<br>7,500<br>2,000          | that are often unused  Gradually increasin Tree budget over the 5 years to a more |

#### Budget Forecast – 5 Years (Page 2 of 2)

Play Area Enhancements Can Be Covered By CIL funds but only for enhancements or replacements: Should not be used for maintenance

| 220 Play Parks<br>4200 General Main |                        |     |        |      | sal   |     |        |     | Forecast | - G D |        |      |        |
|-------------------------------------|------------------------|-----|--------|------|-------|-----|--------|-----|----------|-------|--------|------|--------|
|                                     |                        | Bud | get    | Incr | ease  | 202 | 4/25   | 202 | 5/26     | 202   | 6/27   | 2027 | 7/28   |
| 1200 Conoral Main                   |                        |     |        |      |       |     |        |     |          |       |        |      |        |
|                                     |                        | £   | 1,000  | £    | -     | £   | 1,000  | £   | 1,000    | £     | 1,000  | £    | 1,000  |
| 4240 Play Area & In                 | •                      | £   | 200    | £    |       | £   | 206    | £   | 212      | £     | 219    | £    | 225    |
|                                     | Overhead Expenditure   | £   | 1,200  | £    |       | £   | 1,206  | £   | 1,212    | £     | 1,219  | £    | 1,225  |
| 240 Allotments                      |                        |     |        |      |       |     |        |     |          |       |        |      |        |
| 1000 Allotments Inc                 |                        |     |        |      |       |     |        |     |          |       |        |      |        |
|                                     | Total Income           |     |        |      |       |     |        |     |          |       |        |      |        |
| 4200 General Main                   | tenence                | £   | 200    | £    | -     | £   | 200    | £   | 200      | £     | 200    | £    | 200    |
| 4260 Allotment Adr                  |                        | £   | -      | £    |       | £   | -      | £   | -        | £     | -      | £    | -      |
|                                     | Overhead Expenditure   | £   | 200    | £    | -     | £   | 200    | £   | 200      | £     | 200    | £    | 200    |
| 250 Bradenstoke I                   | Dog Park               |     |        |      |       |     |        |     |          |       |        |      |        |
| 4280 Bradenstoke [                  | Oog Park               | £   | 200    | £    | 200   | £   | 200    | £   | 200      | £     | 200    | £    | 200    |
|                                     |                        | £   | 200    | £    | 200   | £   | 200    | £   | 200      | £     | 200    | £    | 200    |
| 260 Toilets                         |                        |     |        |      |       |     |        |     |          |       |        |      |        |
| 4200 General Main                   | tenence                | £   | 150    | £    | -     | £   | 150    | £   | 150      | £     | 150    | £    | 150    |
| 4300 Electricity                    |                        | £   | 1,000  | £    | 700   | £   | 1,000  | £   | 1,000    | £     | 1,000  | £    | 1,000  |
| 4310 Cleaning                       |                        | £   | 5,472  | £    | (128) | £   | 5,472  | £   | 5,472    | £     | 5,472  | £    | 5,472  |
| 4320 Water                          |                        | £   | 350    | £    | -     | £   | 350    | £   | 350      | £     | 350    | £    | 350    |
| 4330 Toilet Supplie                 |                        | £   | 500    | £    | 500   | _£  | 500    | £   | 500      | £     | 500    | £    | 500    |
|                                     | Overhead Expenditure   | £   | 7,472  | £    | 1,072 | £   | 7,472  | £   | 7,472    | £     | 7,472  | £    | 7,472  |
| 270 War Memoria                     | <del></del>            |     |        |      |       |     |        |     |          |       |        |      |        |
| 4400 War Memoria                    |                        | £   | -      | £    |       |     |        |     |          |       |        |      |        |
|                                     | Overhead Expenditure   | £   | -      | £    |       |     |        |     |          |       |        |      |        |
| 6000 p                              | olus Transfer from EMR |     |        |      |       |     |        |     |          |       |        |      |        |
| _                                   | uture Earmarks         |     |        |      |       |     |        |     |          |       |        |      |        |
|                                     | Defib                  | £   | 2,000  |      |       | £   | 1,000  | £   | 1,000    | £     | 1,000  | £    | 1,000  |
| E                                   | Election               | £   | 1,000  |      |       | £   | 1,000  | £   | 1,000    | £     | 1,000  | £    | 1,000  |
| ,                                   | Total Amounts          | £   | 62,598 | £    | 6,213 | £   | 63,354 | £   | 64,632   | £     | 65,934 | £    | 67,260 |

#### Five Year Precept View

| <b>Forecasted Precept</b> |             |      |         |     |        |     |        |     |        |     |        |     |           |               |
|---------------------------|-------------|------|---------|-----|--------|-----|--------|-----|--------|-----|--------|-----|-----------|---------------|
|                           |             | 202  | 2/23    | 202 | 3/24   | 202 | 24/25  | 202 | 25/26  | 202 | 6/27   | 202 | 27/28     |               |
| Pr                        | ecept       | £    | 52,704  | £   | 55,615 | £   | 58,527 | £   | 61,438 | £   | 64,349 | £   | 67,260    |               |
| Yo                        | oY Increase |      |         | £   | 2,911  | £   | 2,911  | £   | 2,911  | £   | 2,911  | £   | 2,911     |               |
|                           |             | % Ir | ncrease |     | 6%     |     | 5%     |     | 5%     |     | 5%     |     | 5%        |               |
|                           |             | Rea  | l %     |     | 3%     |     |        |     |        |     |        |     |           |               |
| Sh                        | nortfall    |      |         | £   | 1,613  | £   | 4,827  | £   | 3,194  | £   | 1,585  | £   |           |               |
|                           |             |      |         |     |        |     |        |     |        |     |        | £   | 11,219 To | tal Shortfall |

- With the forecast budget of the next five years, the precept will need to rise to £67,260 by 27/28
- The <u>recommendation</u> is to increase the precept in equal amounts each year to ensure that the precept eventually covers the operations budget.
- Following this recommendation will leave a shortfall each year that will need to be made up from either
  the unspent areas of the budget each year and/or by using some of the Contingency Reserve money the
  council holds
  - The Council has £35,000 in Contingency Reserves. This reserve should be 40-50% of the Operations budget (£31,299 in 23/24, rising to £33,630 by 27/28).
  - The precept will rise naturally as houses are added to the village. For example, the tax base has risen from last year which means a precept value of £55,651 (a 6% increase) is actually only a 3% increase to the taxpayer. This is equivalent to £1.21 per year or 2p per week for a Band D house.
  - A precept to cover the full operations budget, without a shortfall, in 23/24 would be a rise of £2.25 or 4p per week for a Band D house.